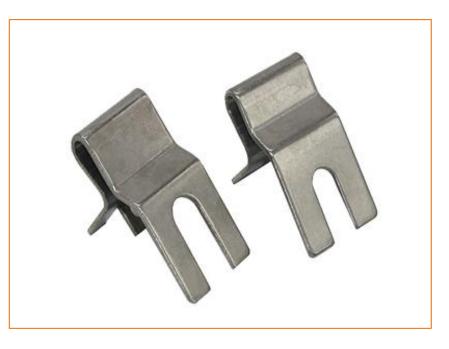

#### Our products

CNC turning products

Max diameter 100mm

Metal clamps
Customized design

Pipe bending products

Max diameter 127 mm

Welded racks
Tig and Mig welding

CNC Milling products
Max size 1200x1000 mm