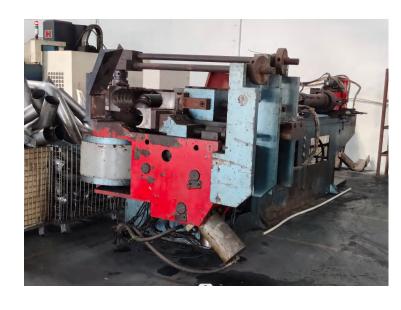

#### Factory view

#### **Manufacturer Capability**

- Many years of production experience of stamping
- 3 sets of CNC machining centre
- 5 stamping machines
- 5 TIG welder for structural metal welding
- Company owner with 20 years of experience of metal works
- OEM& ODM Service: Available
- Assist customer on new products design, offer 2D drawings and 3D files for new products development

#### **Manufacturer Capability**

- Equipment: 3 sets machining lathe
- Stable material supplier
- 1,500 square meters workshop
- Surface Treatment: Paint, Electroplating, Brush, Powder Coat...
- OEM& ODEM Service: Available
- Lead Time: 15-60days