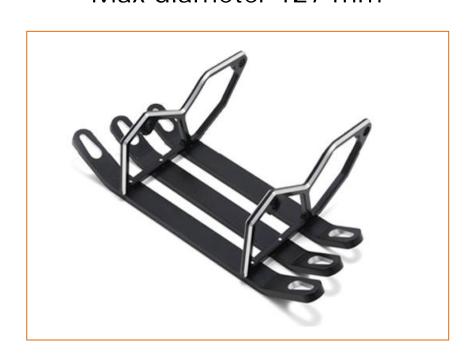

#### Our products

CNC turning products

Max diameter 100mm

Metal clamps
Customized design

Pipe bending products

Max diameter 127 mm

Welded racks
Tig and Mig welding

CNC Milling products
Max size 1200x1000 mm