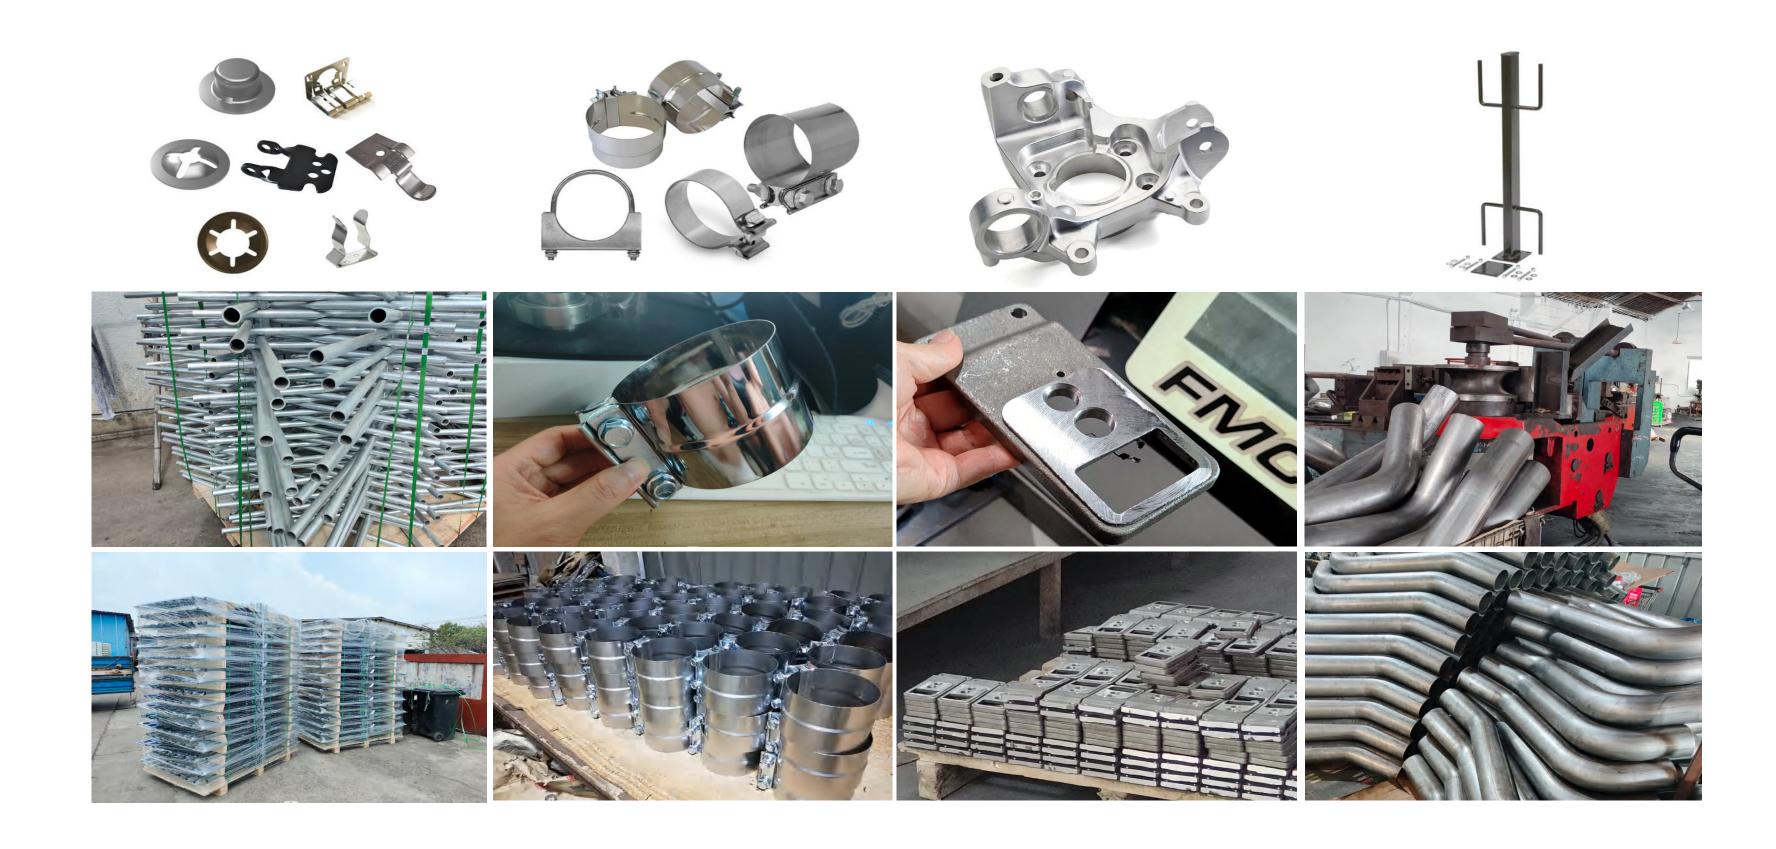

#### Main Business

CNC Machining parts

Stamping parts

Pipe bending parts

Welding parts

#### Our products

CNC turning products

Max diameter 100mm

Metal clamps
Customized design

Pipe bending products

Max diameter 127 mm

Welded racks
Tig and Mig welding

CNC Milling products
Max size 1200x1000 mm

Stamping products

Max punch 50 tons

#### Products view