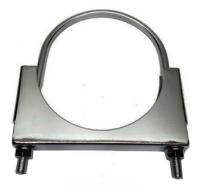

## **Universal U-Bolt Exhaust Clamp**

## Description:

Universal U-Bolt Exhaust Clamp for Exhaust Pipe Installation

## Specifications:

Type: U-Bolt Exhaust Clamp

Material: Mild steel zinc plated

Color: Silver

Fitment Type: Performance/Custom

Size and part numbers are as below

| Size               | Mild Steel Zinc Plated |
|--------------------|------------------------|
| 2″                 | UCMS200                |
| 2 ¼"               | UCMS214                |
| 2 1/2"             | UCMS212                |
| 2 <sup>3</sup> /4" | UCMS234                |
| 3″                 | UCMS300                |
| 3 1/2"             | UCMS312                |
| 4″                 | UCMS400                |
| 4 1/2"             | UCMS412                |
| 5″                 | UCMS500                |