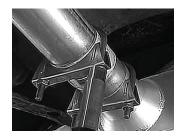

## Installation:

Step 1

Position the U-bolt onto the exhaust pipe

Step 2 Put on the clamp and nuts on

Step 3 Tighten both bolts