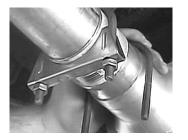

## Installation:

Step 1

Position the U-bolt onto the exhaust pipe

Step 2 Put on the clamp and nuts on

Step 3 Tighten both bolts