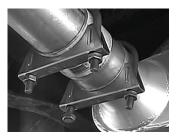

## Installation:

Step 1

Position the U-bolt onto the exhaust pipe

Step 2 Put on the clamp and nuts on

Step 3 Tighten both bolts